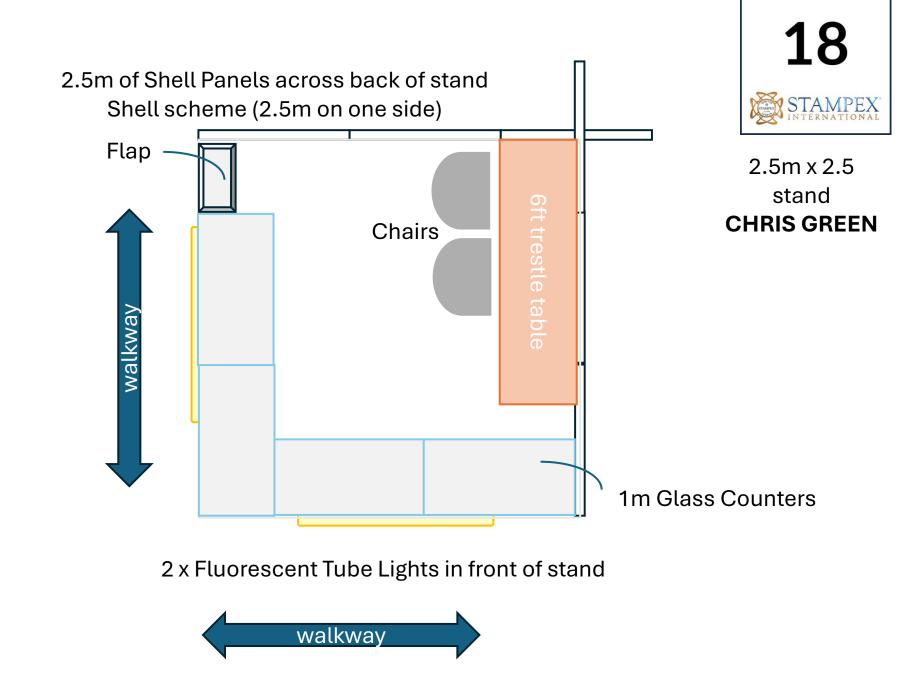

## Stand Design Formats Last updated 30<sup>th</sup> July 2024

(Floor plan at end of document)

## Or more open plan design? 5 x 1m Shell Panels across back of stand No shell scheme on sides 1m Glass Counters 5m x 2.5 stand **SPINK** Flap Chairs walkway walkway pillar 4 x Fluorescent Tube Lights surrounding stand

















## Or more open plan design?





Shell scheme (2.5m on one side)









5 x 1m Shell Panels across back of stand No shell scheme on sides























No Shell Scheme against back wall. Shell scheme (2.5m on one side)





3.5m x 2.5 stand **PHILASEARCH** 



No Shell Scheme against back wall. 34 Shell scheme (2.5m on one side) Flap 3.5m x 2.5 stand **COLONIAL STAMP** Chairs COMPANY 1m Glass Counters CORNER 2 x Fluorescent Tube Lights in front of stand walkway



36 No Shell Scheme against back wall. Shell scheme (2.5m on one side) STAMPEX INTERNATIONAL 4.5m x 2.5 Design TBC stand RPSL Chairs CORNER 1m Glass Counters 2 x Fluorescent Tube Lights in front of stand walkway





4.5m of Shell Panels across back of stand 41 Shell scheme (2.5m on one side) STAMPEX INTERNATIONAL 4.5m x 2.5 stand ABACUS **AUCTIONS** Chairs walkway 1m Glass Counters Flap