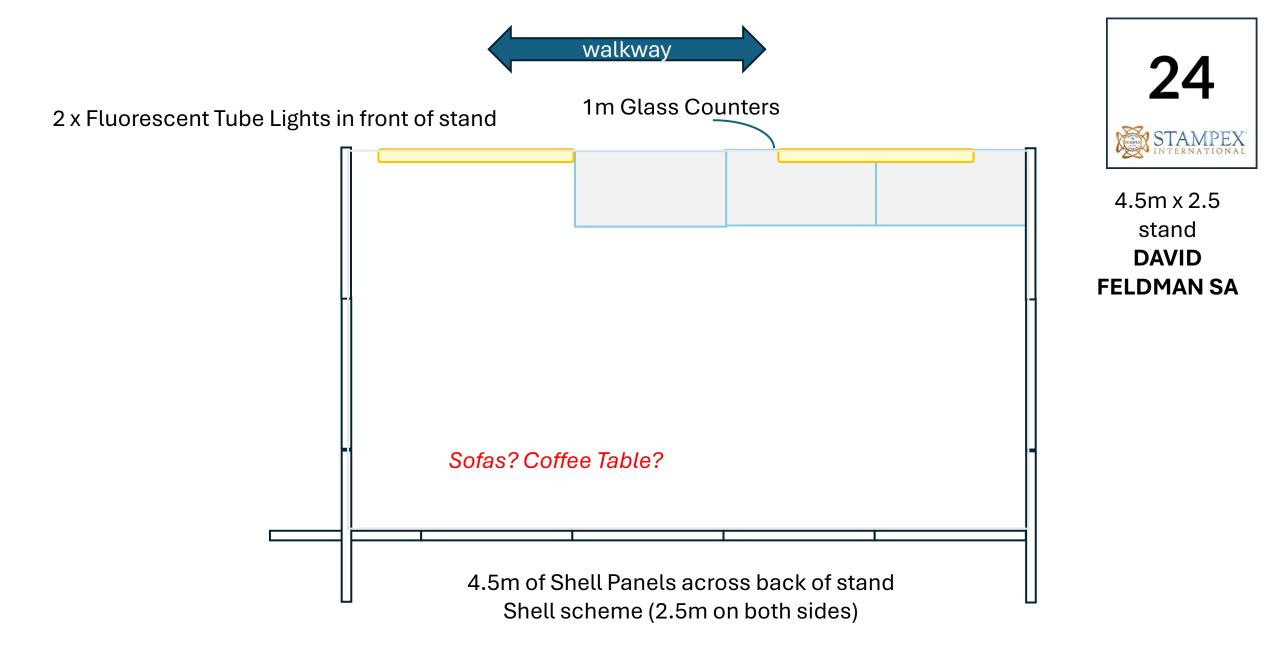

## Stand Design Formats Last updated 30<sup>th</sup> July 2024

(Floor plan at end of document)

## Or more open plan design? 5 x 1m Shell Panels across back of stand No shell scheme on sides 1m Glass Counters 5m x 2.5 stand **SPINK** Flap Chairs walkway walkway pillar 4 x Fluorescent Tube Lights surrounding stand

















## Or more open plan design?





Shell scheme (2.5m on one side)









5 x 1m Shell Panels across back of stand No shell scheme on sides























No Shell Scheme against back wall. Shell scheme (2.5m on one side)





3.5m x 2.5 stand **PHILASEARCH** 



No Shell Scheme against back wall. 34 Shell scheme (2.5m on one side) Flap 3.5m x 2.5 stand **COLONIAL STAMP** Chairs COMPANY 1m Glass Counters CORNER 2 x Fluorescent Tube Lights in front of stand walkway



36 No Shell Scheme against back wall. Shell scheme (2.5m on one side) STAMPEX INTERNATIONAL 4.5m x 2.5 Design TBC stand RPSL Chairs CORNER 1m Glass Counters 2 x Fluorescent Tube Lights in front of stand walkway





4.5m of Shell Panels across back of stand 41 Shell scheme (2.5m on one side) STAMPEX INTERNATIONAL 4.5m x 2.5 stand ABACUS **AUCTIONS** Chairs walkway 1m Glass Counters Flap 3 x Fluorescent Tube Lights in front of stand walkway











Stools permitt