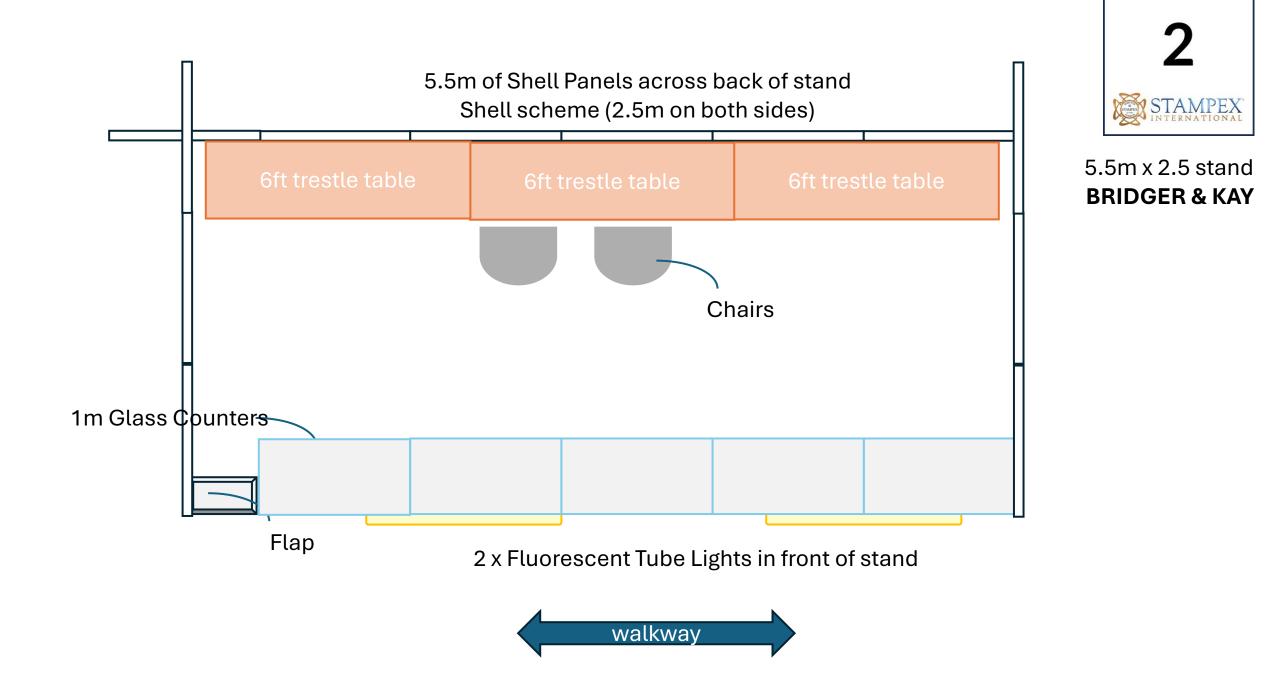

## Stand Design Formats Last updated 30<sup>th</sup> July 2024

(Floor plan at end of document)

## Or more open plan design? 5 x 1m Shell Panels across back of stand No shell scheme on sides 1m Glass Counters 5m x 2.5 stand **SPINK** Flap Chairs walkway walkway pillar 4 x Fluorescent Tube Lights surrounding stand

















## Or more open plan design?





Shell scheme (2.5m on one side)









5 x 1m Shell Panels across back of stand No shell scheme on sides























No Shell Scheme against back wall. Shell scheme (2.5m on one side)





3.5m x 2.5 stand **PHILASEARCH** 



No Shell Scheme against back wall. 34 Shell scheme (2.5m on one side) Flap 3.5m x 2.5 stand **COLONIAL STAMP** Chairs COMPANY 1m Glass Counters CORNER 2 x Fluorescent Tube Lights in front of stand walkway



36 No Shell Scheme against back wall. Shell scheme (2.5m on one side) STAMPEX INTERNATIONAL 4.5m x 2.5 Design TBC stand RPSL Chairs CORNER 1m Glass Counters 2 x Fluorescent Tube Lights in front of stand walkway





4.5m of Shell Panels across back of stand 41 Shell scheme (2.5m on one side) STAMPEX INTE