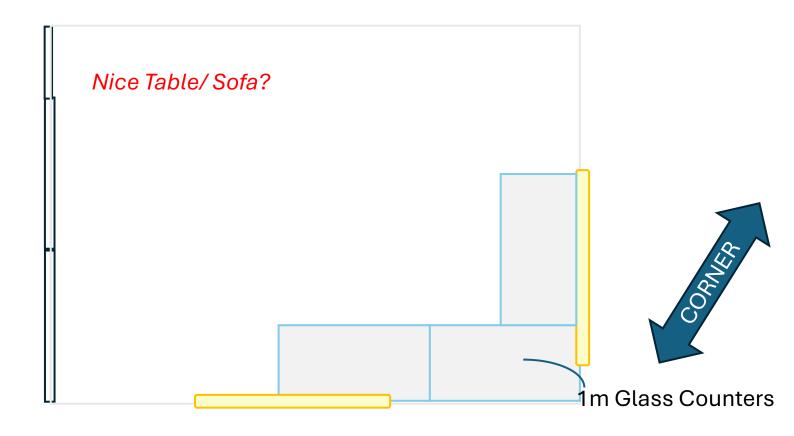

No Shell Scheme against back wall. 34 Shell scheme (2.5m on one side) Flap 3.5m x 2.5 stand **COLONIAL STAMP** Chairs COMPANY 1m Glass Counters CORNER 2 x Fluorescent Tube Lights in front of stand walkway