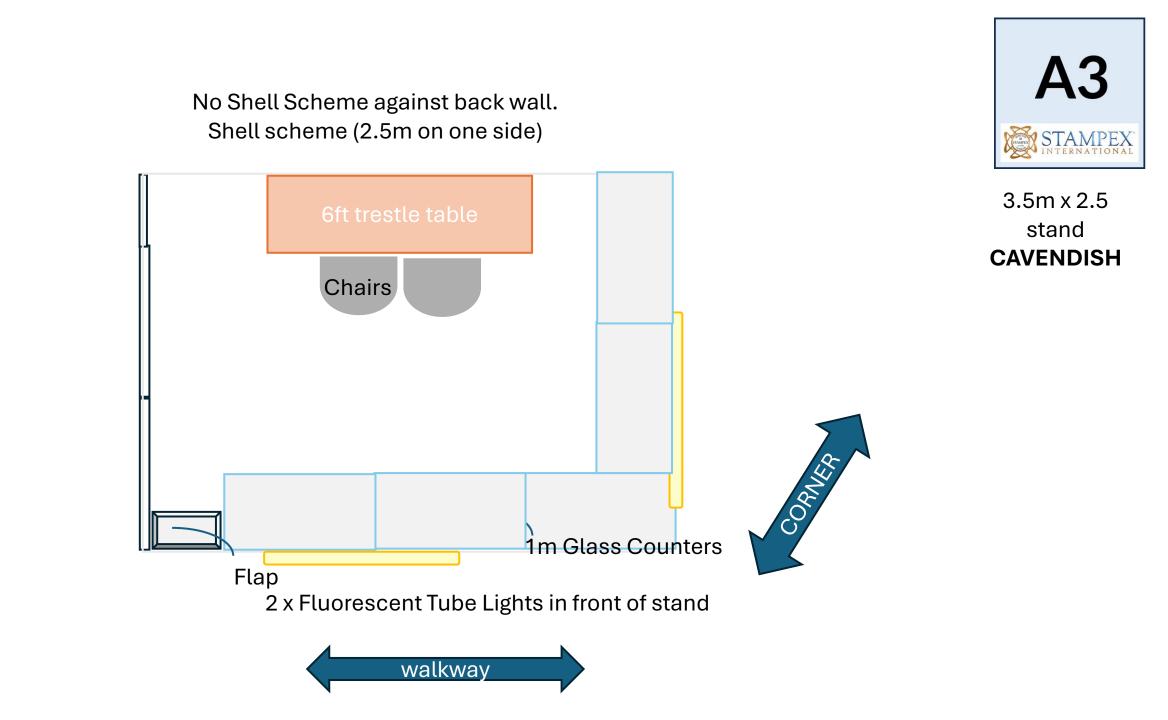

cheme on sides























No Shell Scheme against back wall. Shell scheme (2.5m on one side)





3.5m x 2.5 stand **PHILASEARCH** 



No Shell Scheme against back wall. 34 Shell scheme (2.5m on one side) Flap 3.5m x 2.5 stand **COLONIAL STAMP** Chairs COMPANY 1m Glass Counters CORNER 2 x Fluorescent Tube Lights in front of stand walkway



36 No Shell Scheme against back wall. Shell scheme (2.5m on one side) STAMPEX INTERNATIONAL 4.5m x 2.5 Design TBC stand RPSL Chairs CORNER 1m Glass Counters 2 x Fluorescent Tube Lights in front of stand walkway





4.5m of Shell Panels across back of stand 41 Shell scheme (2.5m on one side) STAMPEX INTERNATIONAL 4.5m x 2.5 stand ABACUS **AUCTIONS** Chairs walkway 1m Glass Counters Flap 3 x Fluorescent Tube Lights in front of stand walkway











Stools permitted

**Gallery Hall Atrium** 

• Pillar

## **Gallery Bays**

- Gallery Bays are Table Format
- 6 client facing table and 2 backing tables, and 14 chairs per Gallery Bay with strip lighting as standard
- G6 Design is a custom build.