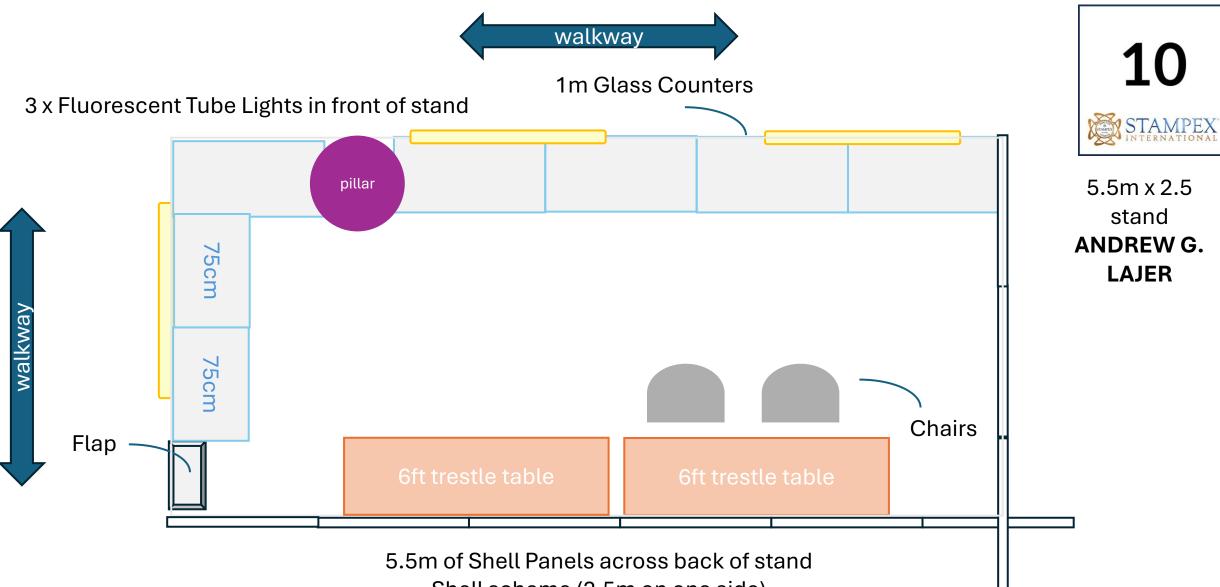

## Stand Design Formats Last updated 30<sup>th</sup> July 2024

(Floor plan at end of document)

## Or more open plan design? 5 x 1m Shell Panels across back of stand No shell scheme on sides 1m Glass Counters 5m x 2.5 stand **SPINK** Flap Chairs walkway walkway pillar 4 x Fluorescent Tube Lights surrounding stand

















## Or more open plan design?





Shell scheme (2.5m on one side)









5 x 1m Shell Panels across back of stand No shell scheme on sides























No Shell Scheme against back wall. Shell scheme (2.5m on one side)





3.5m x 2.5 stand **PHILASEARCH** 



No Shell Scheme against back wall. 34 Shell scheme (2.5m on one side) Flap 3.5m x 2.5 stand **COLONIAL STAMP** Chairs COMPANY 1m Glass Counters CORNER 2 x Fluorescent Tube Lights in front of stand walkway



36 No Shell Scheme against back wall. Shell scheme (2.5m on one side) STAMPEX INTERNATIONAL 4.5m x 2.5 Design TBC stand RPSL Chairs CORNER 1m Glass Counters 2 x Fluorescent Tube Lights in front of stand walkway





4.5m of Shell Panels across back of stand 41 Shell scheme (2.5m on one side) STAMPEX INTERNATIONAL 4.5m x 2.5 stand ABACUS **AUCTIONS**