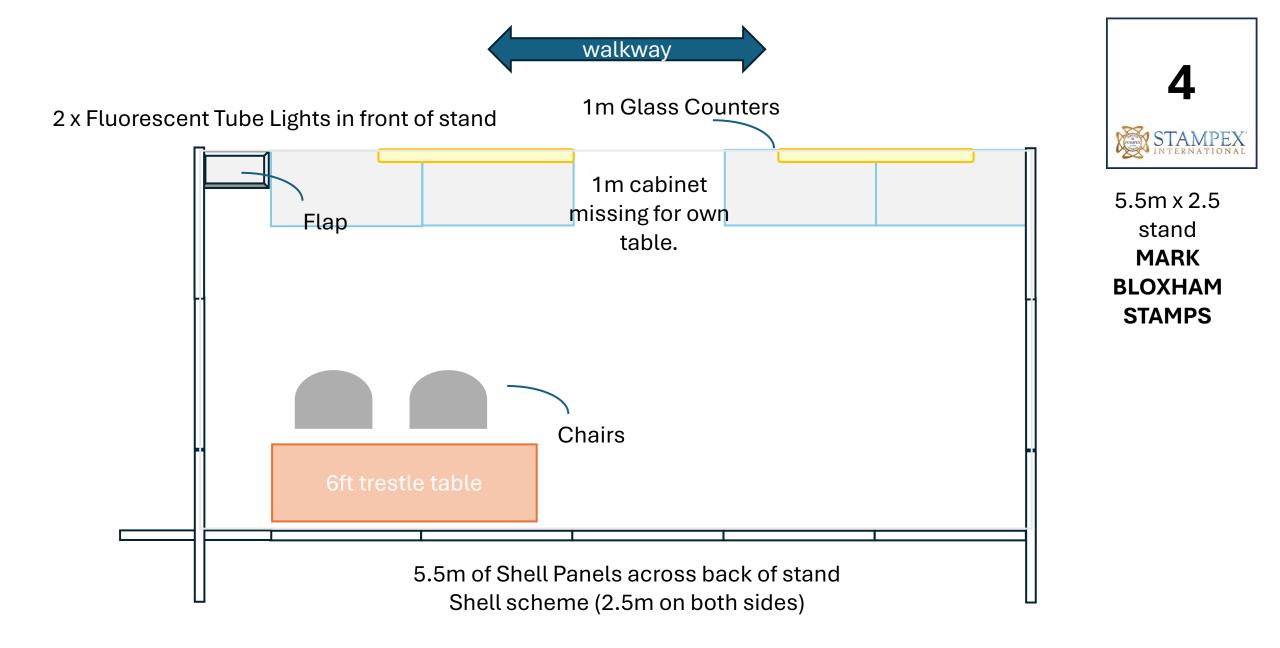

## Stand Design Formats Last updated 30<sup>th</sup> July 2024

(Floor plan at end of document)

## Or more open plan design? 5 x 1m Shell Panels across back of stand No shell scheme on sides 1m Glass Counters 5m x 2.5 stand **SPINK** Flap Chairs walkway walkway pillar 4 x Fluorescent Tube Lights surrounding stand

















## Or more open plan design?





Shell scheme (2.5m on one side)









5 x 1m Shell Panels across back of stand No shell scheme on sides























No Shell Scheme against back wall. Shell scheme (2.5m on one side)





3.5m x 2.5 stand **PHILASEARCH** 



No Shell Scheme against back wall. 34 Shell scheme (2.5m on one side) Flap 3.5m x 2.5 stand **COLONIAL STAMP** Chairs COMPANY 1m Glass Counters CORNER 2 x Fluorescent Tube Lights in front of stand walkway



36 No Shell Scheme against back wall. Shell scheme (2.5m on one side) STAMPEX INTERNATIONAL 4.5m x 2.5 Design TBC stand RPSL Chairs CORNER 1m Glass Counters 2 x Fluorescent Tube Lights in front of stand walkway





4.5m of Shell Panels across back of stand 41 Shell scheme (2.5m on one side) STAMPEX INTERNATIO