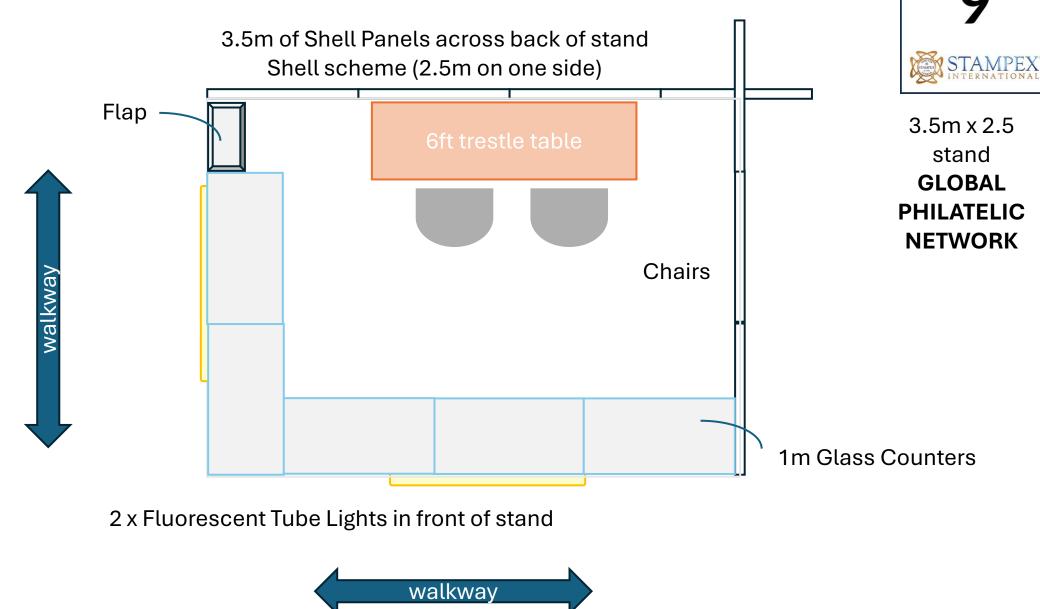

## Stand Design Formats Last updated 30<sup>th</sup> July 2024

(Floor plan at end of document)

## Or more open plan design? 5 x 1m Shell Panels across back of stand No shell scheme on sides 1m Glass Counters 5m x 2.5 stand **SPINK** Flap Chairs walkway walkway pillar 4 x Fluorescent Tube Lights surrounding stand

















## Or more open plan design?





Shell scheme (2.5m on one side)









5 x 1m Shell Panels across back of stand No shell scheme on sides























No Shell Scheme against back wall. Shell scheme (2.5m on one side)





3.5m x 2.5 stand **PHILASEARCH** 



No Shell Scheme against back wall. 34 Shell scheme (2.5m on one side) Flap 3.5m x 2.5 stand **COLONIAL STAMP** Chairs COMPANY 1m Glass Counters CORNER 2 x Fluorescent Tube Lights in front of stand walkway



36 No Shell Scheme against back wall. Shell scheme (2.5m on one side) STAMPEX INTERNATIONAL 4.5m x 2.5 Design TBC stand RPSL Chairs CORNER 1m Glass Counters 2 x Fluorescent Tube Lights in front of stand walkway





4.5m of Shell Panels across back of stand 41 Shell scheme (2.5m on one side) STAMPEX INTERNATIONAL 4.5m x 2.5 stand ABACUS **AUCTIONS