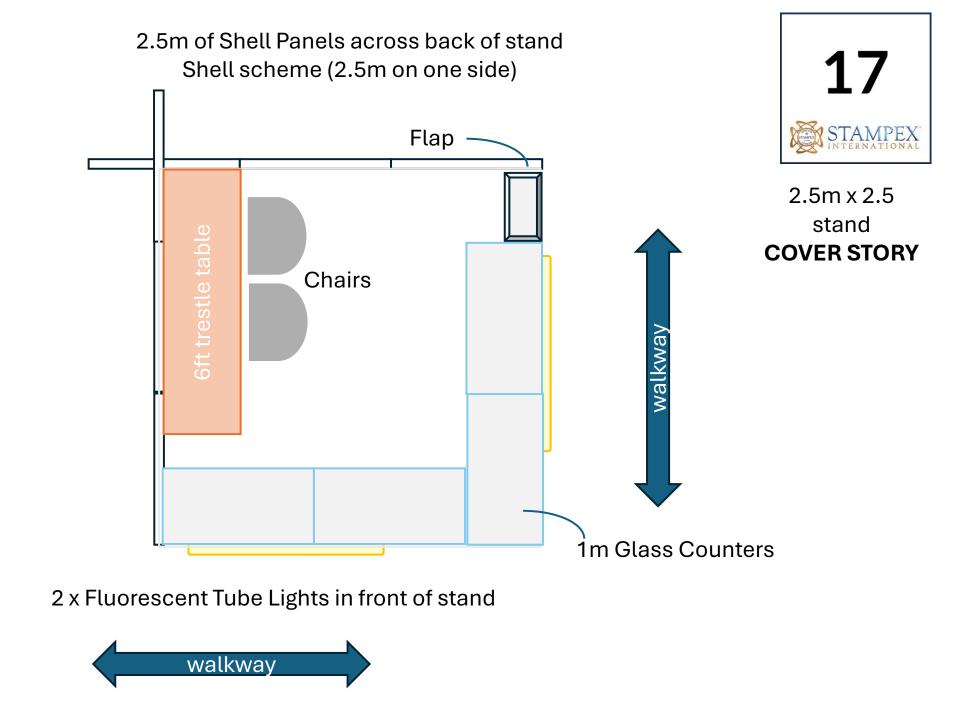

## Stand Design Formats Last updated 30<sup>th</sup> July 2024

(Floor plan at end of document)

## Or more open plan design? 5 x 1m Shell Panels across back of stand No shell scheme on sides 1m Glass Counters 5m x 2.5 stand **SPINK** Flap Chairs walkway walkway pillar 4 x Fluorescent Tube Lights surrounding stand

















## Or more open plan design?





Shell scheme (2.5m on one side)









5 x 1m Shell Panels across back of stand No shell scheme on sides























No Shell Scheme against back wall. Shell scheme (2.5m on one side)





3.5m x 2.5 stand **PHILASEARCH** 



No Shell Scheme against back wall. 34 Shell scheme (2.5m on one side) Flap 3.5m x 2.5 stand **COLONIAL STAMP** Chairs COMPANY 1m Glass Counters CORNER 2 x Fluorescent Tube Lights in front of stand walkway



36 No Shell Scheme against back wall. Shell scheme (2.5m on one side) STAMPEX INTERNATIONAL 4.5m x 2.5 Design TBC stand RPSL Chairs CORNER 1m Glass Counters 2 x Fluorescent Tube Lights in front of stand walkway





4.5m of Shell Panels across back of stand 41 Shell scheme (2.5m on one side) STAMPEX INTERNATIONAL 4.5m x 2.5 stand ABACUS **AUCTIONS** Chairs walkway 1m Glass Counters Fla