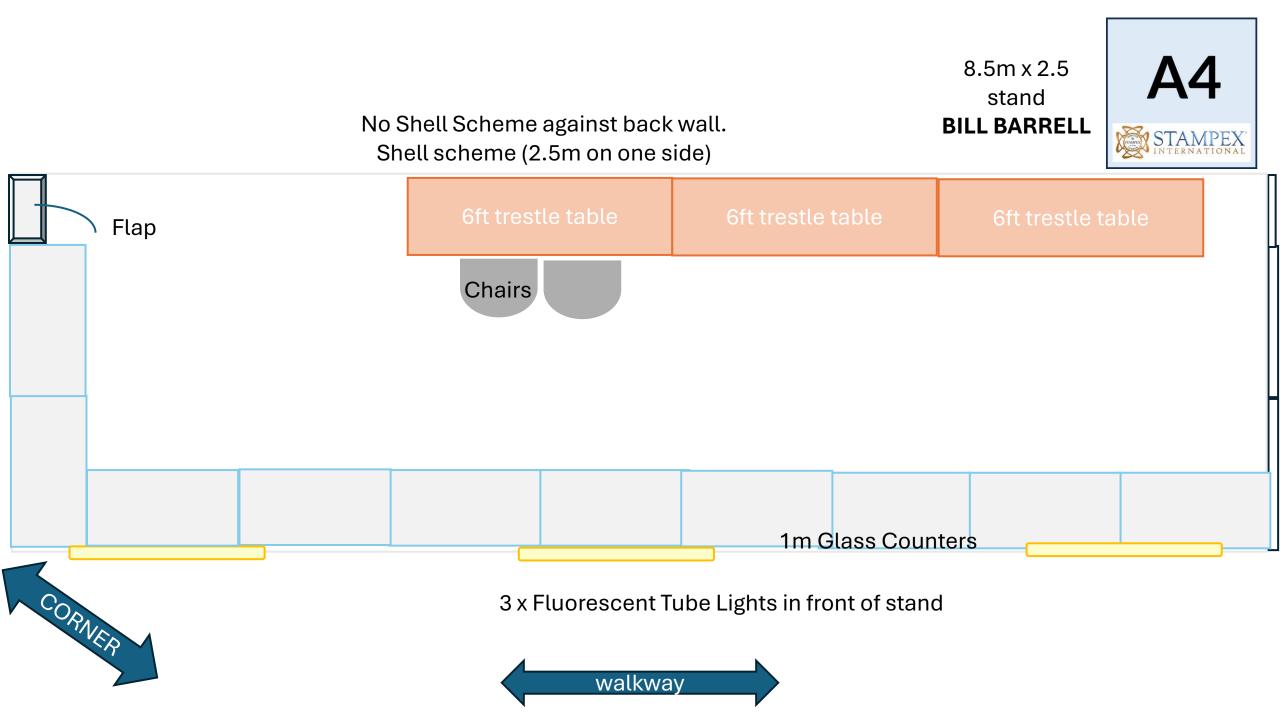

eme on sides























No Shell Scheme against back wall. Shell scheme (2.5m on one side)





3.5m x 2.5 stand **PHILASEARCH** 



No Shell Scheme against back wall. 34 Shell scheme (2.5m on one side) Flap 3.5m x 2.5 stand **COLONIAL STAMP** Chairs COMPANY 1m Glass Counters CORNER 2 x Fluorescent Tube Lights in front of stand walkway



36 No Shell Scheme against back wall. Shell scheme (2.5m on one side) STAMPEX INTERNATIONAL 4.5m x 2.5 Design TBC stand RPSL Chairs CORNER 1m Glass Counters 2 x Fluorescent Tube Lights in front of stand walkway





4.5m of Shell Panels across back of stand 41 Shell scheme (2.5m on one side) STAMPEX INTERNATIONAL 4.5m x 2.5 stand ABACUS **AUCTIONS** Chairs walkway 1m Glass Counters Flap 3 x Fluorescent Tube Lights in front of stand walkway











Stools permitted

**Gallery Hall Atrium** 

• Pillar

## **Gallery Bays**

- Gallery Bays are Table Format
- 6 client facing table and 2 backing tables, and 14 chairs per Gallery Bay with strip lighting as standard
- G6 Design is a custom build.