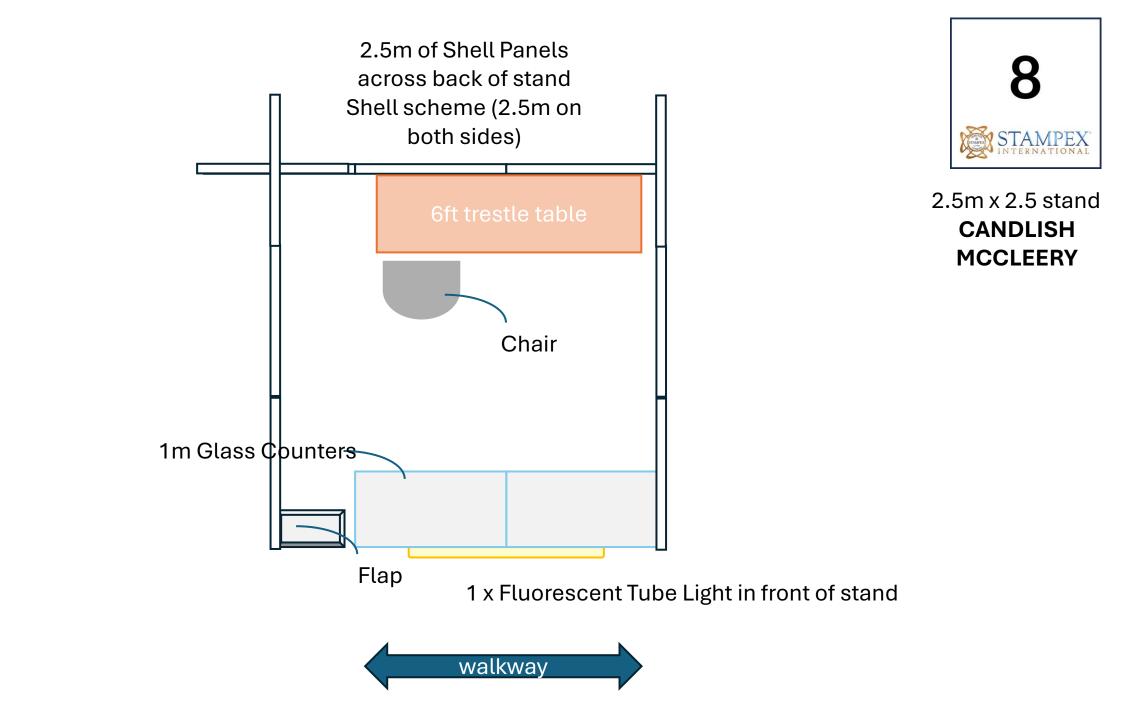

## Stand Design Formats Last updated 30<sup>th</sup> July 2024

(Floor plan at end of document)

## Or more open plan design? 5 x 1m Shell Panels across back of stand No shell scheme on sides 1m Glass Counters 5m x 2.5 stand **SPINK** Flap Chairs walkway walkway pillar 4 x Fluorescent Tube Lights surrounding stand

















## Or more open plan design?





Shell scheme (2.5m on one side)









5 x 1m Shell Panels across back of stand No shell scheme on sides























No Shell Scheme against back wall. Shell scheme (2.5m on one side)





3.5m x 2.5 stand **PHILASEARCH** 



No Shell Scheme against back wall. 34 Shell scheme (2.5m on one side) Flap 3.5m x 2.5 stand **COLONIAL STAMP** Chairs COMPANY 1m Glass Counters CORNER 2 x Fluorescent Tube Lights in front of stand walkway



36 No Shell Scheme against back wall. Shell scheme (2.5m on one side) STAMPEX INTERNATIONAL 4.5m x 2.5 Design TBC stand RPSL Chairs CORNER 1m Glass Counters 2 x Fluorescent Tube Lights in front of stand walkway





4.5m of Shell Panels across back of stand 41 Shell scheme (2.5m on one side) STAMPEX INTERNATIONAL 4.