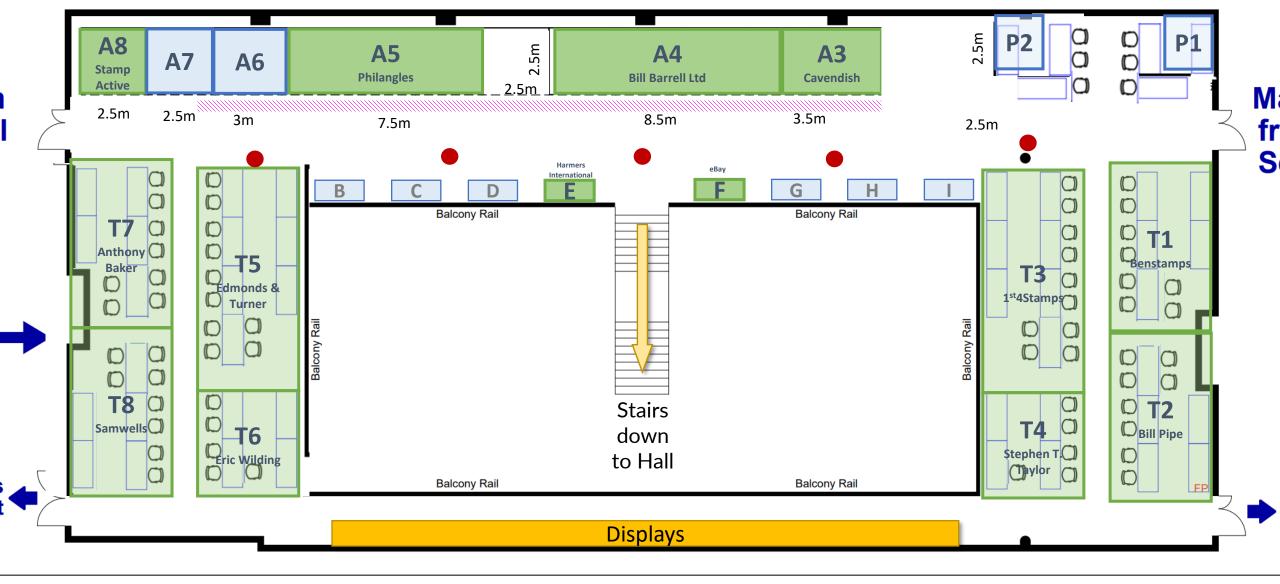

Stools permitted

**Gallery Hall Atrium** 

• Pillar

## **Gallery Bays**

- Gallery Bays are Table Format
- 6 client facing table and 2 backing tables, and 14 chairs per Gallery Bay with strip lighting as standard
- G6 Design is a custom build.