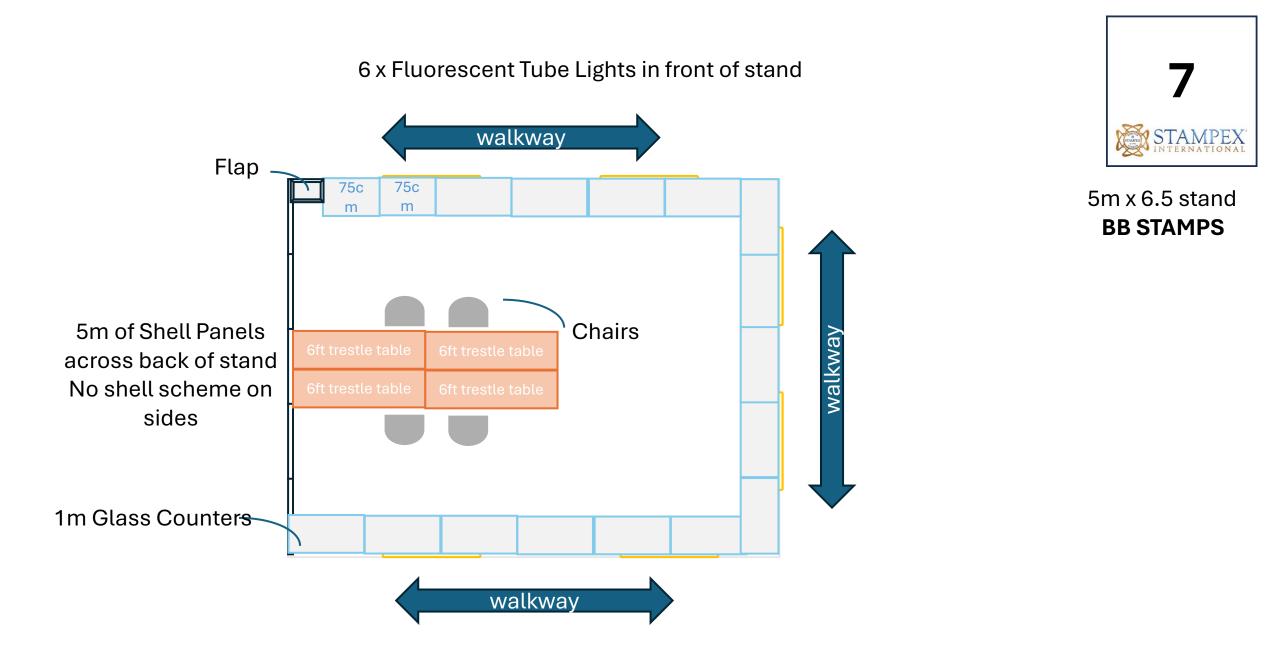

## Stand Design Formats Last updated 30<sup>th</sup> July 2024

(Floor plan at end of document)

## Or more open plan design? 5 x 1m Shell Panels across back of stand No shell scheme on sides 1m Glass Counters 5m x 2.5 stand **SPINK** Flap Chairs walkway walkway pillar 4 x Fluorescent Tube Lights surrounding stand

















## Or more open plan design?





Shell scheme (2.5m on one side)









5 x 1m Shell Panels across back of stand No shell scheme on sides























No Shell Scheme against back wall. Shell scheme (2.5m on one side)





3.5m x 2.5 stand **PHILASEARCH** 



No Shell Scheme against back wall. 34 Shell scheme (2.5m on one side) Flap 3.5m x 2.5 stand **COLONIAL STAMP** Chairs COMPANY 1m Glass Counters CORNER 2 x Fluorescent Tube Lights in front of stand walkway



36 No Shell Scheme against back wall. Shell scheme (2.5m on one side) STAMPEX INTERNATIONAL 4.5m x 2.5 Design TBC stand RPSL Chairs CORNER 1m Glass Counters 2 x Fluorescent Tube Lights in front of stand walkway





4.5m of Shell Panels across back of stand 41 Shell scheme (2.5m on one side) STAMPEX INTERNATIONAL