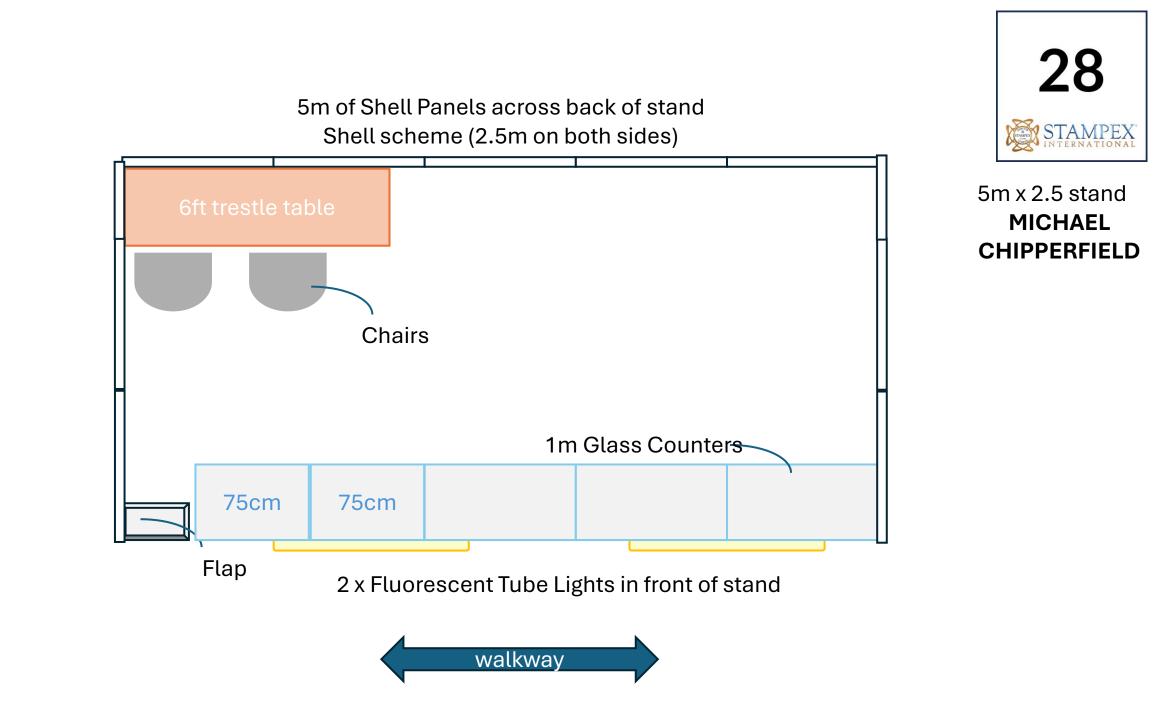

## Stand Design Formats Last updated 30<sup>th</sup> July 2024

(Floor plan at end of document)

## Or more open plan design? 5 x 1m Shell Panels across back of stand No shell scheme on sides 1m Glass Counters 5m x 2.5 stand **SPINK** Flap Chairs walkway walkway pillar 4 x Fluorescent Tube Lights surrounding stand

















## Or more open plan design?





Shell scheme (2.5m on one side)









5 x 1m Shell Panels across back of stand No shell scheme on sides























No Shell Scheme against back wall. Shell scheme (2.5m on one side)





3.5m x 2.5 stand **PHILASEARCH** 



No Shell Scheme against back wall. 34 Shell scheme (2.5m on one side) Flap 3.5m x 2.5 stand **COLONIAL STAMP** Chairs COMPANY 1m Glass Counters CORNER 2 x Fluorescent Tube Lights in front of stand walkway



36 No Shell Scheme against back wall. Shell scheme (2.5m on one side) STAMPEX INTERNATIONAL 4.5m x 2.5 Design TBC stand RPSL Chairs CORNER 1m Glass Counters 2 x Fluorescent Tube Lights in front of stand walkway





4.5m of Shell Panels across back of stand 41 Shell scheme (2.5m on one side) STAMPEX INTERNATIONAL 4.5m x 2.5 stand ABACUS **AUCTIONS** Chairs walkway 1m Glass Counters Flap 3 x Fluorescent Tube Lights in front of stand walkway











Stools permitted

**