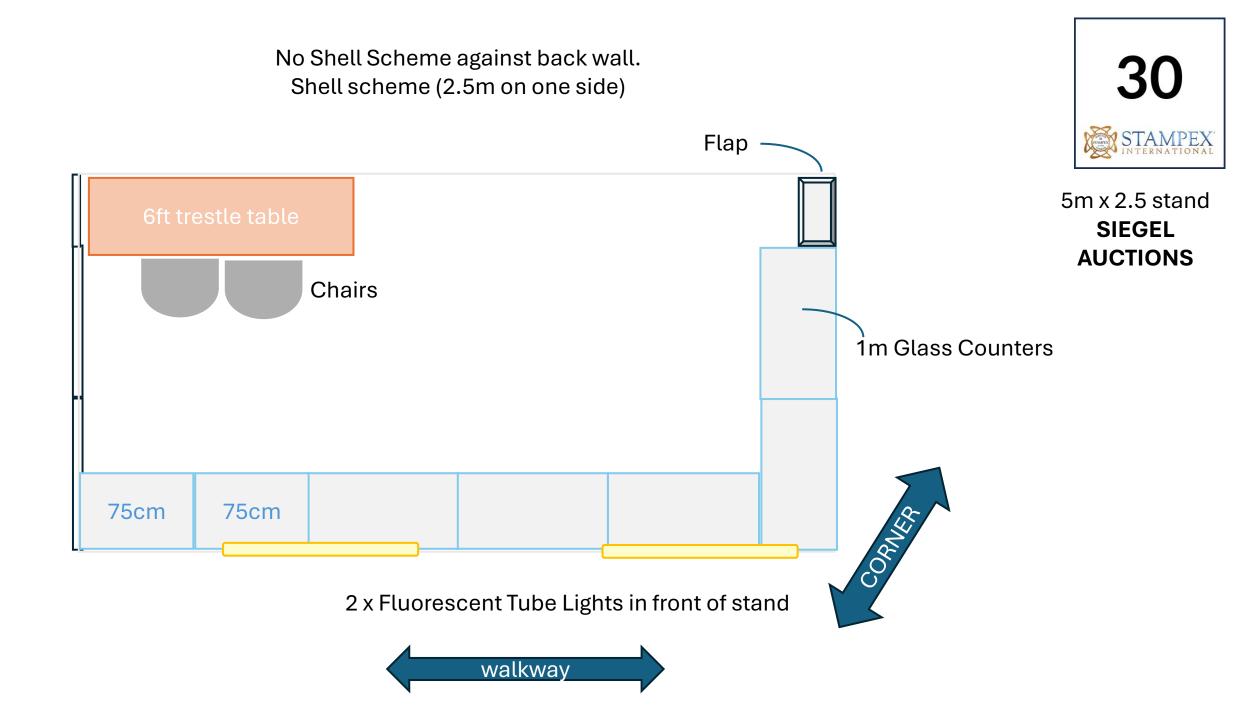

## Stand Design Formats Last updated 30<sup>th</sup> July 2024

(Floor plan at end of document)

## Or more open plan design? 5 x 1m Shell Panels across back of stand No shell scheme on sides 1m Glass Counters 5m x 2.5 stand **SPINK** Flap Chairs walkway walkway pillar 4 x Fluorescent Tube Lights surrounding stand

















## Or more open plan design?





Shell scheme (2.5m on one side)









5 x 1m Shell Panels across back of stand No shell scheme on sides























No Shell Scheme against back wall. Shell scheme (2.5m on one side)





3.5m x 2.5 stand **PHILASEARCH** 



No Shell Scheme against back wall. 34 Shell scheme (2.5m on one side) Flap 3.5m x 2.5 stand **COLONIAL STAMP** Chairs COMPANY 1m Glass Counters CORNER 2 x Fluorescent Tube Lights in front of stand walkway



36 No Shell Scheme against back wall. Shell scheme (2.5m on one side) STAMPEX INTERNATIONAL 4.5m x 2.5 Design TBC stand RPSL Chairs CORNER 1m Glass Counters 2 x Fluorescent Tube Lights in front of stand walkway





4.5m of Shell Panels across back of stand 41 Shell scheme (2.5m on one side) STAMPEX INTERNATIONAL 4.5m x 2.5 stand ABACUS **AUCTIONS** Chairs walkway 1m Glass Counters Flap 3 x Fluorescent Tube Lights in front of stand walkway











Stools permitted

**Ga