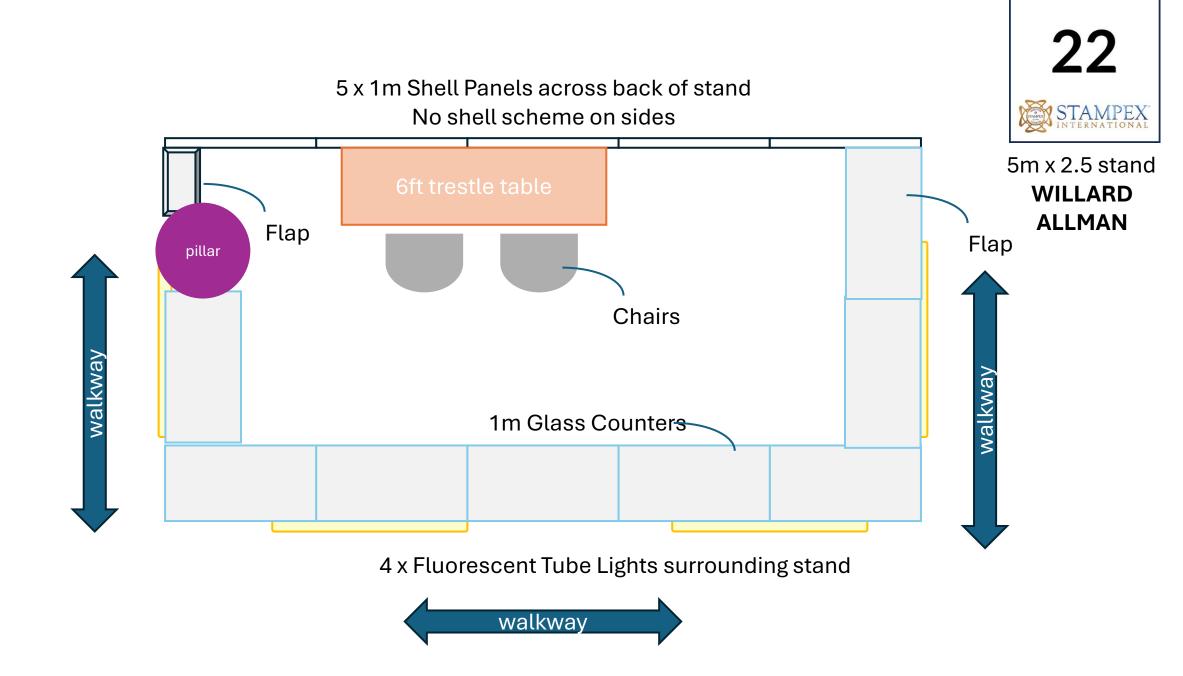

## Stand Design Formats Last updated 30<sup>th</sup> July 2024

(Floor plan at end of document)

## Or more open plan design? 5 x 1m Shell Panels across back of stand No shell scheme on sides 1m Glass Counters 5m x 2.5 stand **SPINK** Flap Chairs walkway walkway pillar 4 x Fluorescent Tube Lights surrounding stand

















## Or more open plan design?





Shell scheme (2.5m on one side)









5 x 1m Shell Panels across back of stand No shell scheme on sides























No Shell Scheme against back wall. Shell scheme (2.5m on one side)





3.5m x 2.5 stand **PHILASEARCH** 



No Shell Scheme against back wall. 34 Shell scheme (2.5m on one side) Flap 3.5m x 2.5 stand **COLONIAL STAMP** Chairs COMPANY 1m Glass Counters CORNER 2 x Fluorescent Tube Lights in front of stand walkway



36 No Shell Scheme against back wall. Shell scheme (2.5m on one side) STAMPEX INTERNATIONAL 4.5m x 2.5 Design TBC stand RPSL Chairs CORNER 1m Glass Counters 2 x Fluorescent Tube Lights in front of stand walkway





4.5m of Shell Panels across back of stand 41 Shell scheme (2.5m on one side) STAMPEX INTERNATIONAL 4.5m x 2.5 stand ABACUS **AUCTIONS** Chairs walkway 1m Glass Counters Flap 3 x Fluorescent Tube Lights in front of stand walkway











Stools per