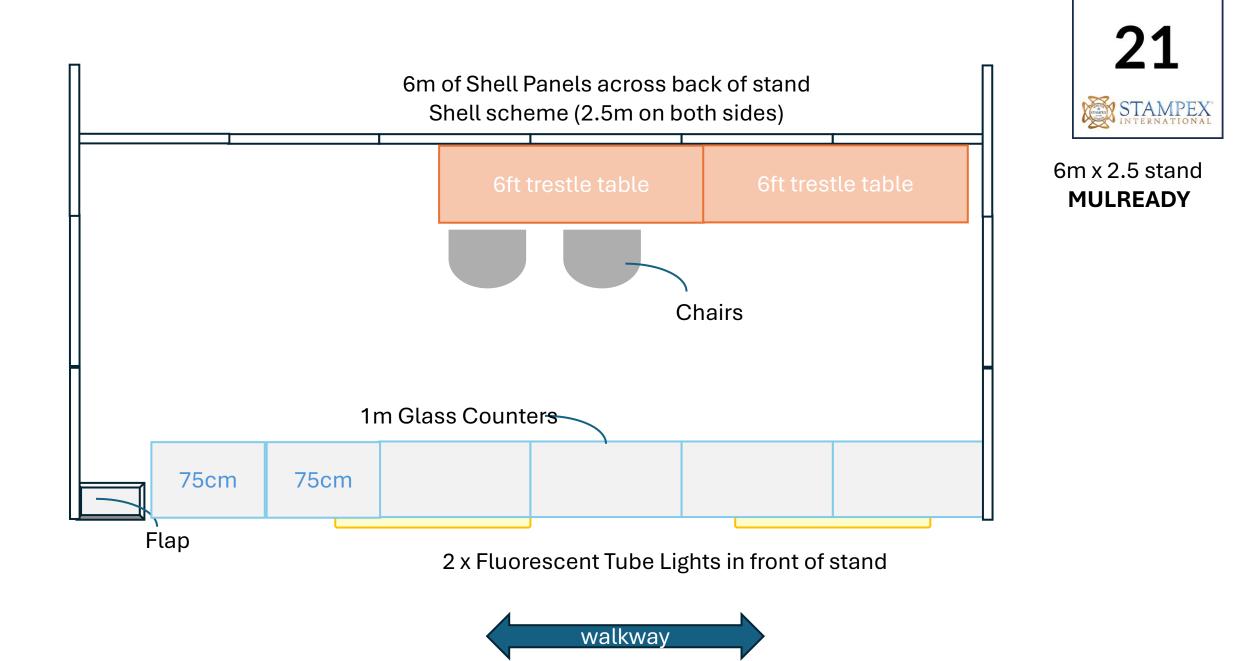

## Stand Design Formats Last updated 30<sup>th</sup> July 2024

(Floor plan at end of document)

## Or more open plan design? 5 x 1m Shell Panels across back of stand No shell scheme on sides 1m Glass Counters 5m x 2.5 stand **SPINK** Flap Chairs walkway walkway pillar 4 x Fluorescent Tube Lights surrounding stand

















## Or more open plan design?





Shell scheme (2.5m on one side)









5 x 1m Shell Panels across back of stand No shell scheme on sides























No Shell Scheme against back wall. Shell scheme (2.5m on one side)





3.5m x 2.5 stand **PHILASEARCH** 



No Shell Scheme against back wall. 34 Shell scheme (2.5m on one side) Flap 3.5m x 2.5 stand **COLONIAL STAMP** Chairs COMPANY 1m Glass Counters CORNER 2 x Fluorescent Tube Lights in front of stand walkway



36 No Shell Scheme against back wall. Shell scheme (2.5m on one side) STAMPEX INTERNATIONAL 4.5m x 2.5 Design TBC stand RPSL Chairs CORNER 1m Glass Counters 2 x Fluorescent Tube Lights in front of stand walkway





4.5m of Shell Panels across back of stand 41 Shell scheme (2.5m on one side) STAMPEX INTERNATIONAL 4.5m x 2.5 stand ABACUS **AUCTIONS** Chairs walkway 1m Glass Counters Flap 3 x Fluorescent Tube Lights in front of stand walkway











Stools p