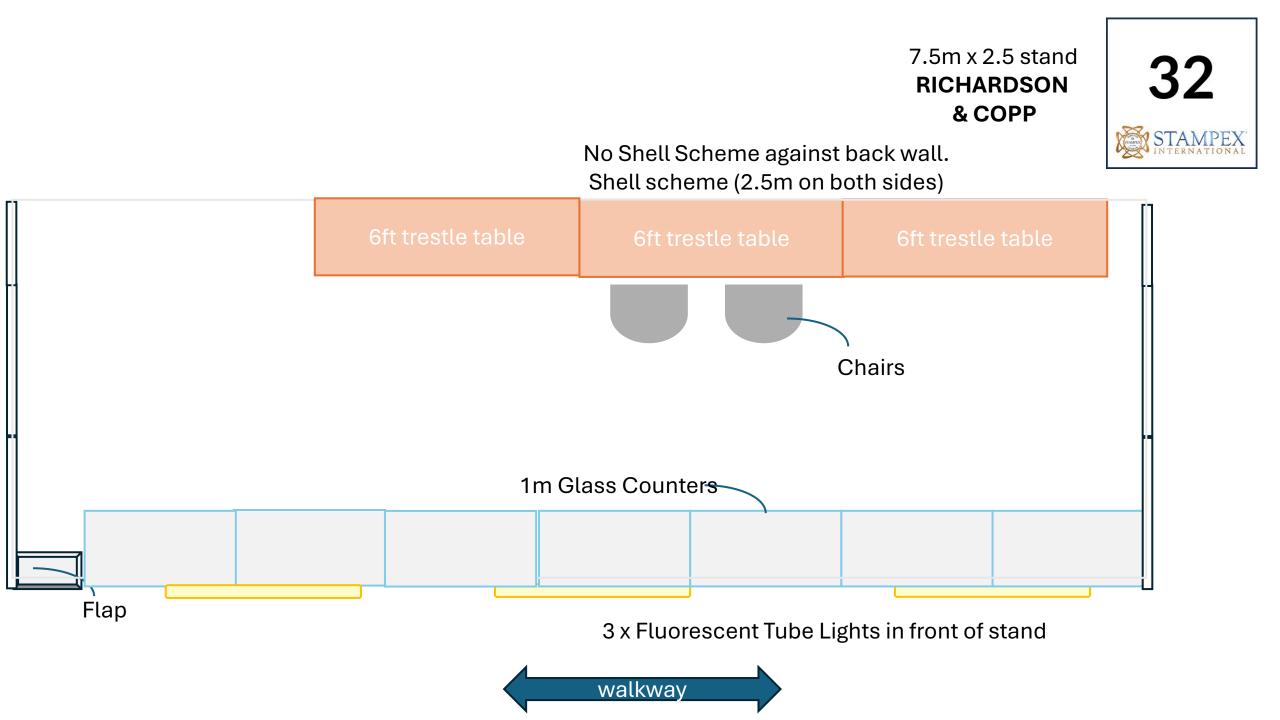

## Stand Design Formats Last updated 30<sup>th</sup> July 2024

(Floor plan at end of document)

## Or more open plan design? 5 x 1m Shell Panels across back of stand No shell scheme on sides 1m Glass Counters 5m x 2.5 stand **SPINK** Flap Chairs walkway walkway pillar 4 x Fluorescent Tube Lights surrounding stand

















## Or more open plan design?





Shell scheme (2.5m on one side)









5 x 1m Shell Panels across back of stand No shell scheme on sides























No Shell Scheme against back wall. Shell scheme (2.5m on one side)





3.5m x 2.5 stand **PHILASEARCH** 



No Shell Scheme against back wall. 34 Shell scheme (2.5m on one side) Flap 3.5m x 2.5 stand **COLONIAL STAMP** Chairs COMPANY 1m Glass Counters CORNER 2 x Fluorescent Tube Lights in front of stand walkway



36 No Shell Scheme against back wall. Shell scheme (2.5m on one side) STAMPEX INTERNATIONAL 4.5m x 2.5 Design TBC stand RPSL Chairs CORNER 1m Glass Counters 2 x Fluorescent Tube Lights in front of stand walkway





4.5m of Shell Panels across back of stand 41 Shell scheme (2.5m on one side) STAMPEX INTERNATIONAL 4.5m x 2.5 stand ABACUS **AUCTIONS** Chairs walkway 1m Glass Counters Flap 3 x Fluorescent Tube Lights in front of stand walkway











Stools permitted

**Galler