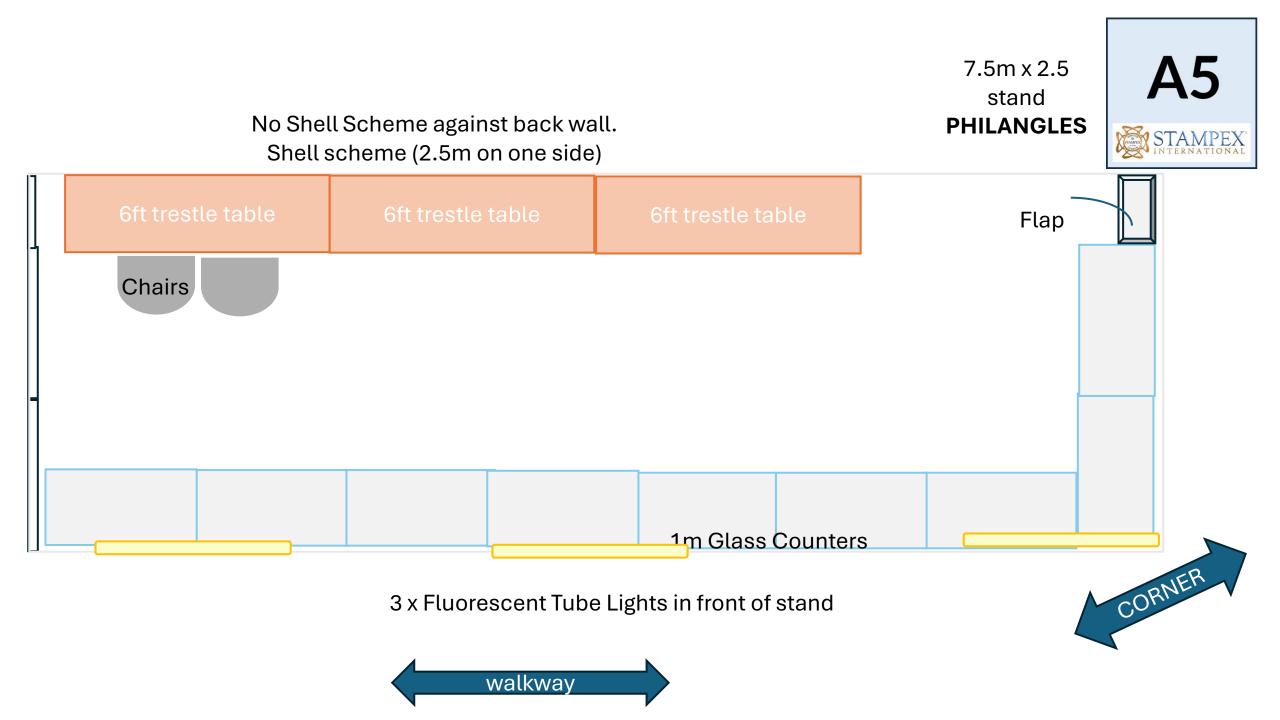

## Or more open plan design?

Shell scheme (2.5m on one side)

5 x 1m Shell Panels across back of stand No shell scheme on sides

No Shell Scheme against back wall. Shell scheme (2.5m on one side)

3.5m x 2.5 stand **PHILASEARCH** 