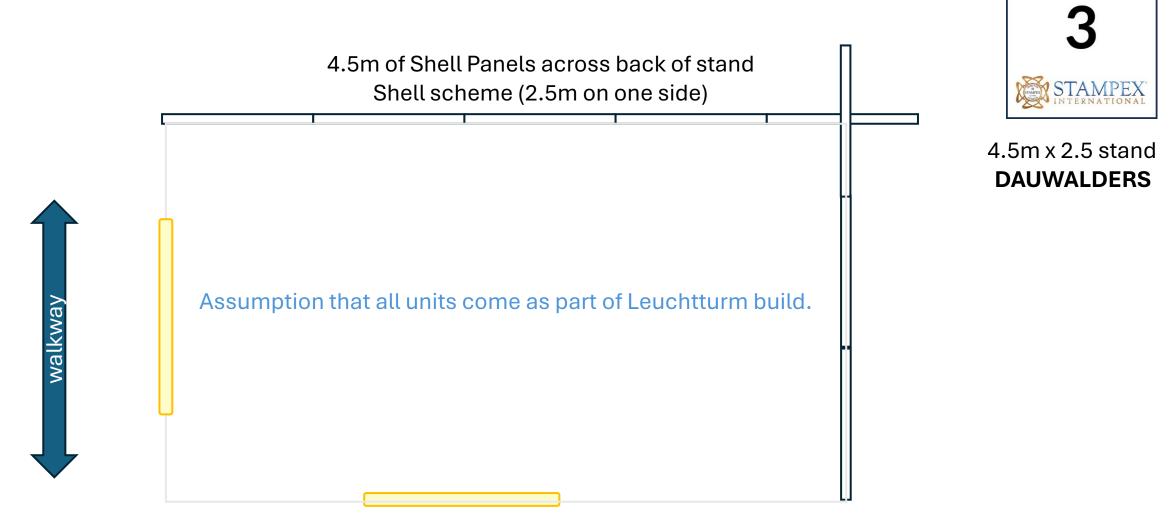

## Stand Design Formats Last updated 30<sup>th</sup> July 2024

(Floor plan at end of document)

## Or more open plan design? 5 x 1m Shell Panels across back of stand No shell scheme on sides 1m Glass Counters 5m x 2.5 stand **SPINK** Flap Chairs walkway walkway pillar 4 x Fluorescent Tube Lights surrounding stand

















## Or more open plan design?





Shell scheme (2.5m on one side)









5 x 1m Shell Panels across back of stand No shell scheme on sides























No Shell Scheme against back wall. Shell scheme (2.5m on one side)





3.5m x 2.5 stand **PHILASEARCH** 



No Shell Scheme against back wall. 34 Shell scheme (2.5m on one side) Flap 3.5m x 2.5 stand **COLONIAL STAMP** Chairs COMPANY 1m Glass Counters CORNER 2 x Fluorescent Tube Lights in front of stand walkway



36 No Shell Scheme against back wall. Shell scheme (2.5m on one side) STAMPEX INTERNATIONAL 4.5m x 2.5 Design TBC stand RPSL Chairs CORNER 1m Glass Counters 2 x Fluorescent Tube Lights in front of stand walkway





4.5m of Shell Panels across back of stand 41 Shell scheme (2.5m on one side) STAMPEX INTERN