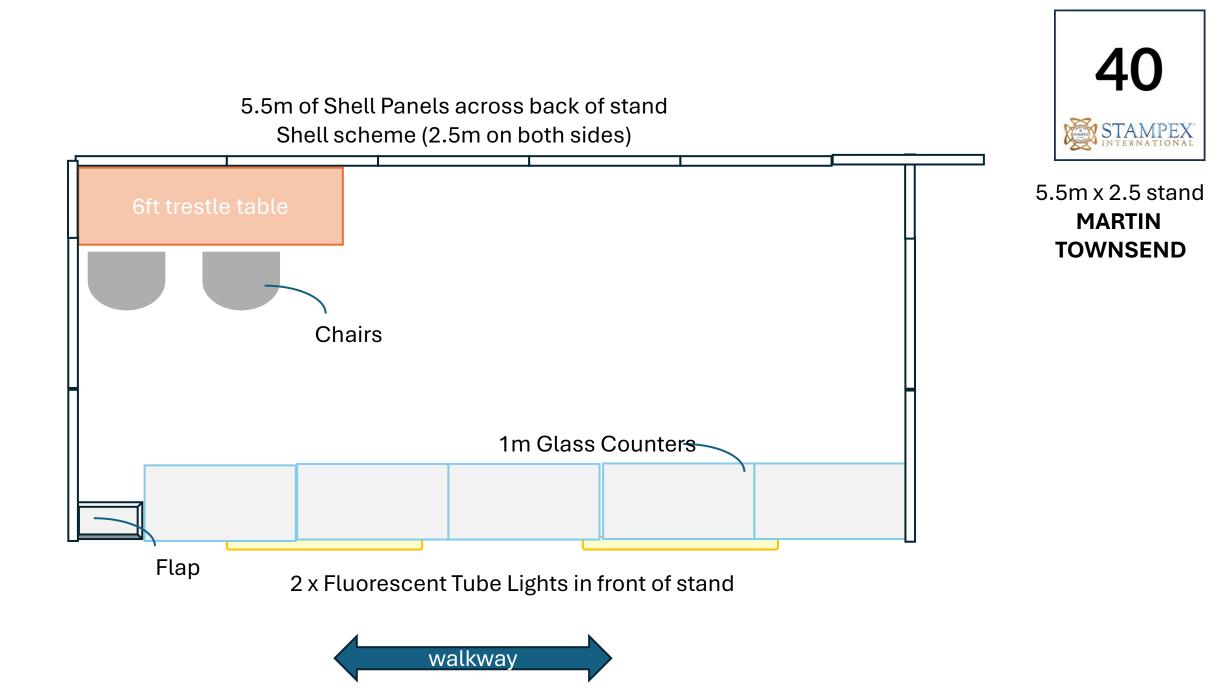

4.5m of Shell Panels across back of stand 41 Shell scheme (2.5m on one side) STAMPEX INTERNATIONAL 4.5m x 2.5 stand ABACUS **AUCTIONS** Chairs walkway 1m Glass Counters Flap 3 x Fluorescent Tube Lights in front of stand walkway