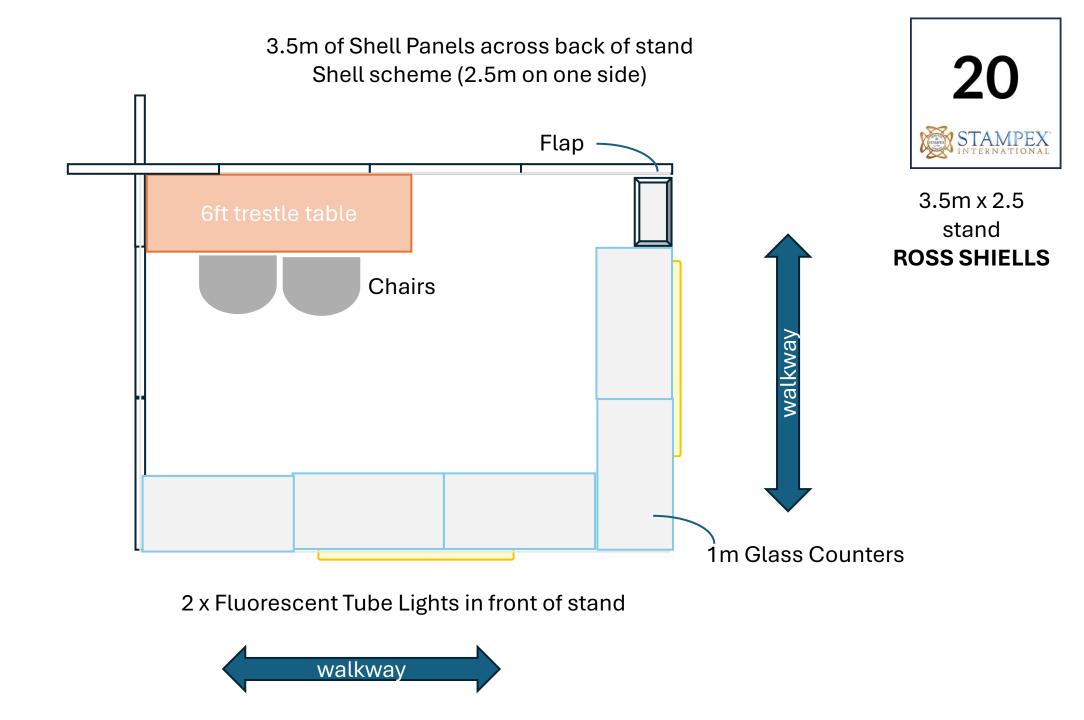

## Stand Design Formats Last updated 30<sup>th</sup> July 2024

(Floor plan at end of document)

## Or more open plan design? 5 x 1m Shell Panels across back of stand No shell scheme on sides 1m Glass Counters 5m x 2.5 stand **SPINK** Flap Chairs walkway walkway pillar 4 x Fluorescent Tube Lights surrounding stand

















## Or more open plan design?





Shell scheme (2.5m on one side)









5 x 1m Shell Panels across back of stand No shell scheme on sides























No Shell Scheme against back wall. Shell scheme (2.5m on one side)





3.5m x 2.5 stand **PHILASEARCH** 



No Shell Scheme against back wall. 34 Shell scheme (2.5m on one side) Flap 3.5m x 2.5 stand **COLONIAL STAMP** Chairs COMPANY 1m Glass Counters CORNER 2 x Fluorescent Tube Lights in front of stand walkway



36 No Shell Scheme against back wall. Shell scheme (2.5m on one side) STAMPEX INTERNATIONAL 4.5m x 2.5 Design TBC stand RPSL Chairs CORNER 1m Glass Counters 2 x Fluorescent Tube Lights in front of stand walkway





4.5m of Shell Panels across back of stand 41 Shell scheme (2.5m on one side) STAMPEX INTERNATIONAL 4.5m x 2.5 stand ABACUS **AUCTIONS** Chairs walkway 1m Glass Counters Flap 3 x Fluorescent Tube Lights in front of stand walkway











Stools