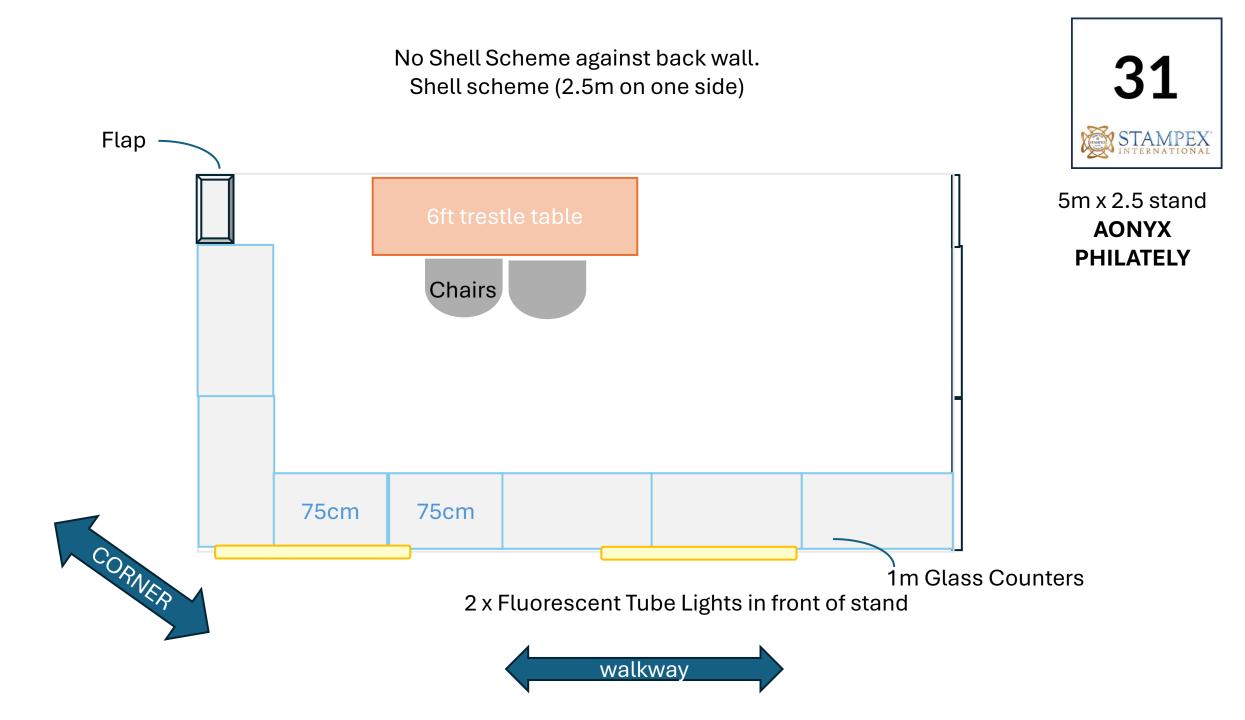

## Stand Design Formats Last updated 30<sup>th</sup> July 2024

(Floor plan at end of document)

## Or more open plan design? 5 x 1m Shell Panels across back of stand No shell scheme on sides 1m Glass Counters 5m x 2.5 stand **SPINK** Flap Chairs walkway walkway pillar 4 x Fluorescent Tube Lights surrounding stand

















## Or more open plan design?





Shell scheme (2.5m on one side)









5 x 1m Shell Panels across back of stand No shell scheme on sides























No Shell Scheme against back wall. Shell scheme (2.5m on one side)





3.5m x 2.5 stand **PHILASEARCH** 



No Shell Scheme against back wall. 34 Shell scheme (2.5m on one side) Flap 3.5m x 2.5 stand **COLONIAL STAMP** Chairs COMPANY 1m Glass Counters CORNER 2 x Fluorescent Tube Lights in front of stand walkway



36 No Shell Scheme against back wall. Shell scheme (2.5m on one side) STAMPEX INTERNATIONAL 4.5m x 2.5 Design TBC stand RPSL Chairs CORNER 1m Glass Counters 2 x Fluorescent Tube Lights in front of stand walkway





4.5m of Shell Panels across back of stand 41 Shell scheme (2.5m on one side) STAMPEX INTERNATIONAL 4.5m x 2.5 stand ABACUS **AUCTIONS** Chairs walkway 1m Glass Counters Flap 3 x Fluorescent Tube Lights in front of stand walkway











Stools permitted

**Gall