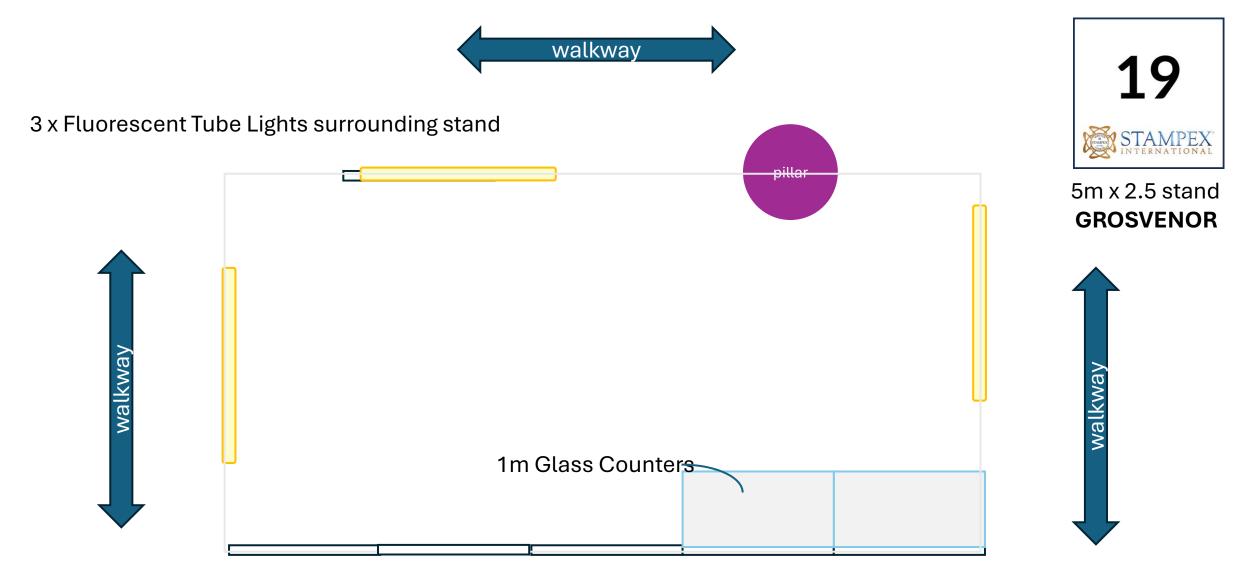

## Stand Design Formats Last updated 30<sup>th</sup> July 2024

(Floor plan at end of document)

## Or more open plan design? 5 x 1m Shell Panels across back of stand No shell scheme on sides 1m Glass Counters 5m x 2.5 stand **SPINK** Flap Chairs walkway walkway pillar 4 x Fluorescent Tube Lights surrounding stand

















## Or more open plan design?





Shell scheme (2.5m on one side)









5 x 1m Shell Panels across back of stand No shell scheme on sides























No Shell Scheme against back wall. Shell scheme (2.5m on one side)





3.5m x 2.5 stand **PHILASEARCH** 



No Shell Scheme against back wall. 34 Shell scheme (2.5m on one side) Flap 3.5m x 2.5 stand **COLONIAL STAMP** Chairs COMPANY 1m Glass Counters CORNER 2 x Fluorescent Tube Lights in front of stand walkway



36 No Shell Scheme against back wall. Shell scheme (2.5m on one side) STAMPEX INTERNATIONAL 4.5m x 2.5 Design TBC stand RPSL Chairs CORNER 1m Glass Counters 2 x Fluorescent Tube Lights in front of stand walkway





4.5m of Shell Panels across back of stand 41 Shell scheme (2.5m on one side) STAMPEX INTERNATIONAL 4.5m x 2.5 stand ABACUS **AUCTIONS** Chairs walkway 1m Glass Counters Flap 3