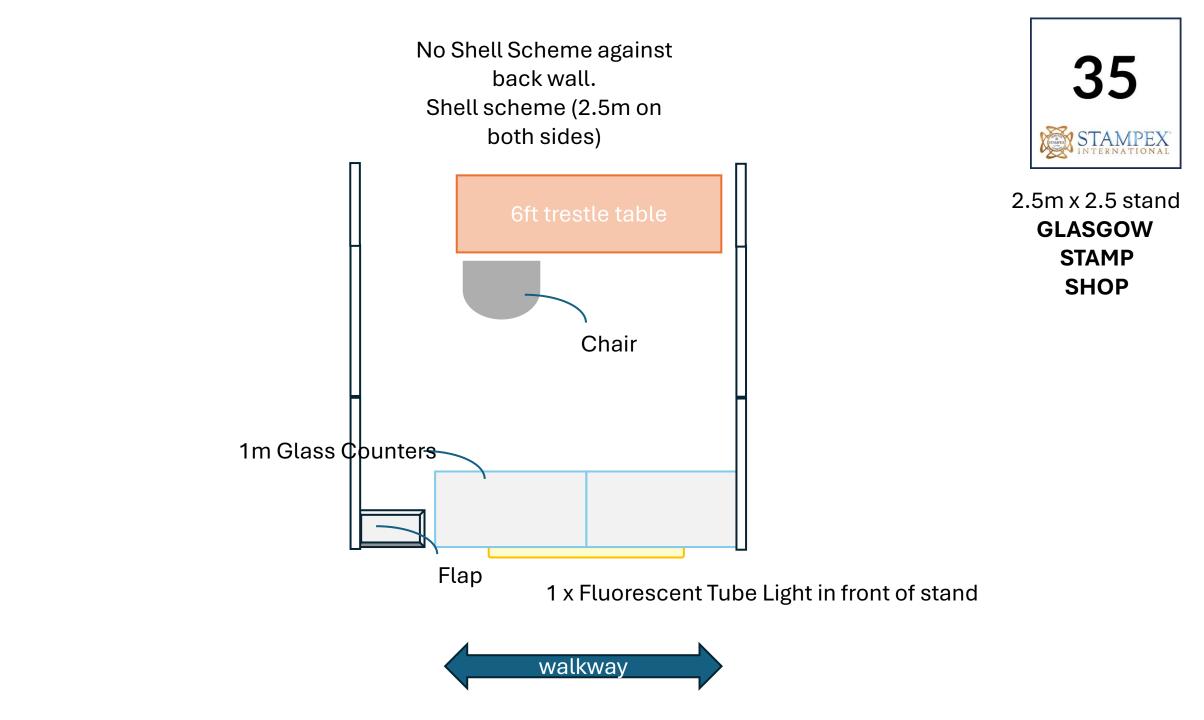

No Shell Scheme against back wall. 34 Shell scheme (2.5m on one side) Flap 3.5m x 2.5 stand **COLONIAL STAMP** Chairs COMPANY 1m Glass Counters CORNER 2 x Fluorescent Tube Lights in front of stand walkway