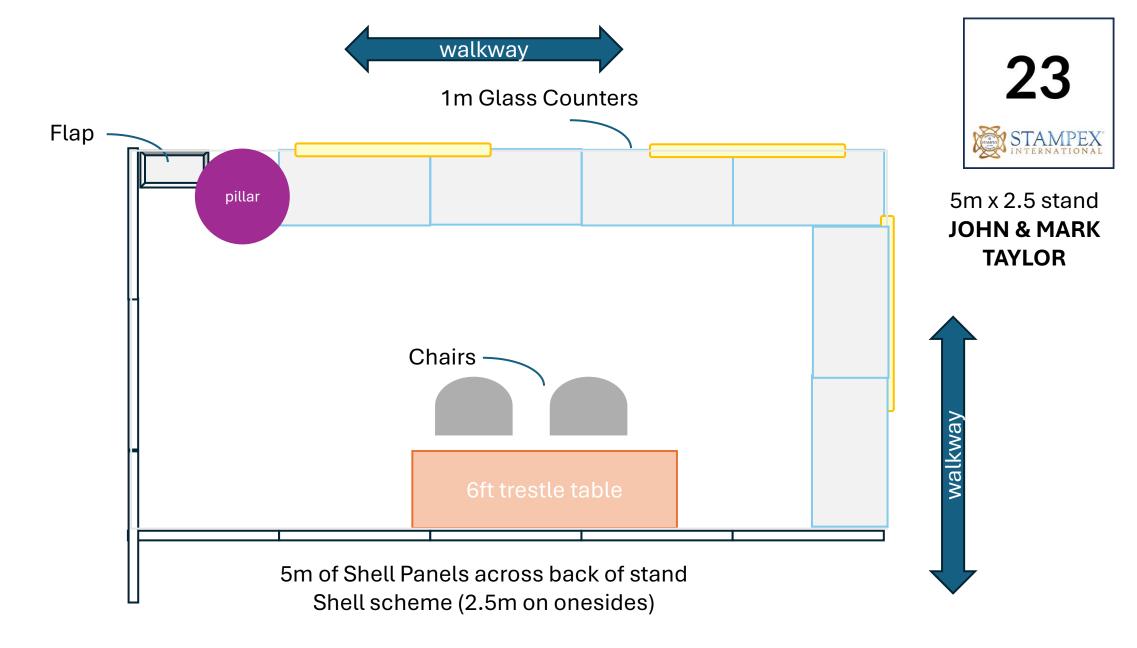

## Stand Design Formats Last updated 30<sup>th</sup> July 2024

(Floor plan at end of document)

## Or more open plan design? 5 x 1m Shell Panels across back of stand No shell scheme on sides 1m Glass Counters 5m x 2.5 stand **SPINK** Flap Chairs walkway walkway pillar 4 x Fluorescent Tube Lights surrounding stand

















## Or more open plan design?





Shell scheme (2.5m on one side)









5 x 1m Shell Panels across back of stand No shell scheme on sides























No Shell Scheme against back wall. Shell scheme (2.5m on one side)





3.5m x 2.5 stand **PHILASEARCH** 



No Shell Scheme against back wall. 34 Shell scheme (2.5m on one side) Flap 3.5m x 2.5 stand **COLONIAL STAMP** Chairs COMPANY 1m Glass Counters CORNER 2 x Fluorescent Tube Lights in front of stand walkway



36 No Shell Scheme against back wall. Shell scheme (2.5m on one side) STAMPEX INTERNATIONAL 4.5m x 2.5 Design TBC stand RPSL Chairs CORNER 1m Glass Counters 2 x Fluorescent Tube Lights in front of stand walkway





4.5m of Shell Panels across back of stand 41 Shell scheme (2.5m on one side) STAMPEX INTERNATIONAL 4.5m x 2.5 stand ABACUS **AUCTIONS** Chairs walkway 1m Glass Counters Flap 3 x Fluorescent Tube Lights in front of stand walkway











Stools permi