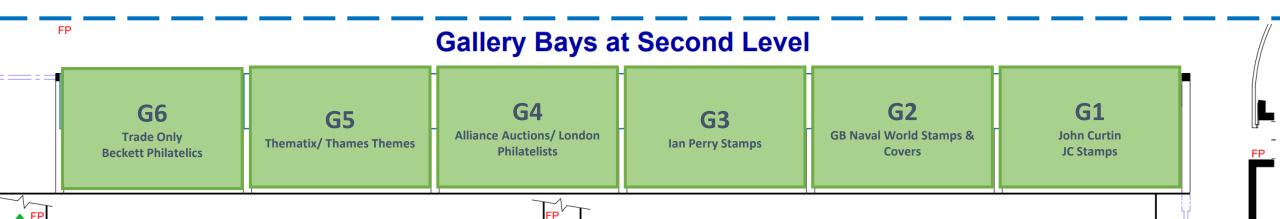

## **Gallery Bays**

- Gallery Bays are Table Format
- 6 client facing table and 2 backing tables, and 14 chairs per Gallery Bay with strip lighting as standard
- G6 Design is a custom build.