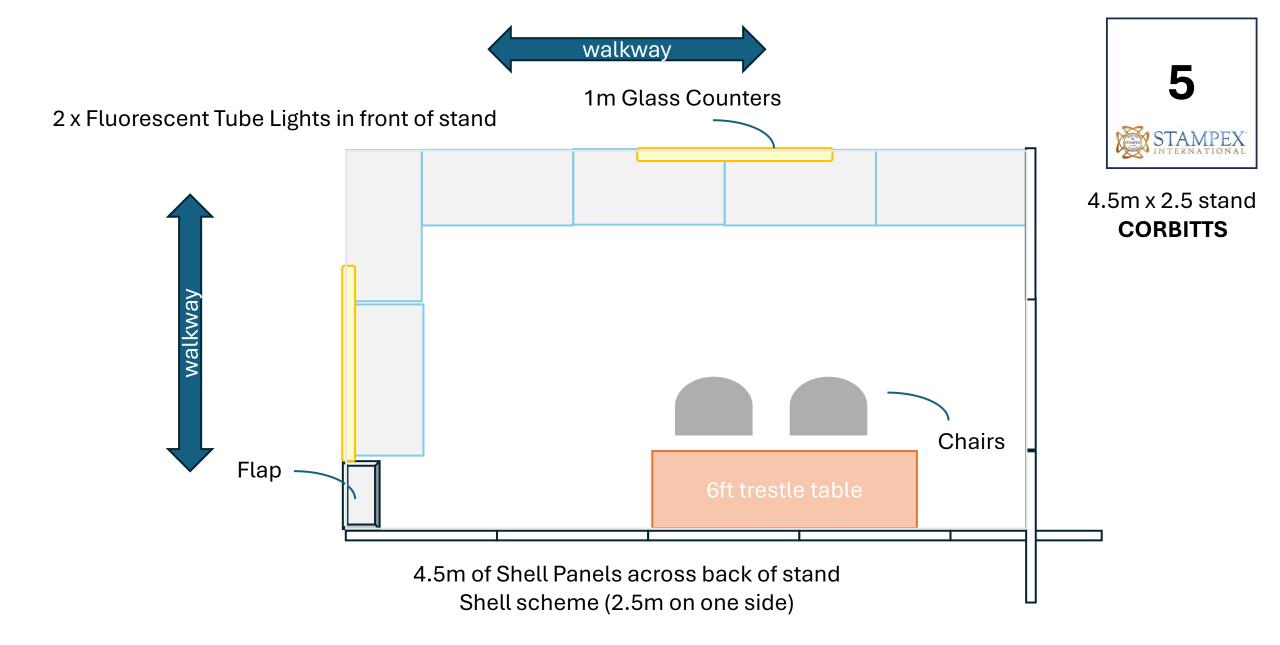

## Stand Design Formats Last updated 30<sup>th</sup> July 2024

(Floor plan at end of document)

## Or more open plan design? 5 x 1m Shell Panels across back of stand No shell scheme on sides 1m Glass Counters 5m x 2.5 stand **SPINK** Flap Chairs walkway walkway pillar 4 x Fluorescent Tube Lights surrounding stand

















## Or more open plan design?





Shell scheme (2.5m on one side)









5 x 1m Shell Panels across back of stand No shell scheme on sides























No Shell Scheme against back wall. Shell scheme (2.5m on one side)





3.5m x 2.5 stand **PHILASEARCH** 



No Shell Scheme against back wall. 34 Shell scheme (2.5m on one side) Flap 3.5m x 2.5 stand **COLONIAL STAMP** Chairs COMPANY 1m Glass Counters CORNER 2 x Fluorescent Tube Lights in front of stand walkway



36 No Shell Scheme against back wall. Shell scheme (2.5m on one side) STAMPEX INTERNATIONAL 4.5m x 2.5 Design TBC stand RPSL Chairs CORNER 1m Glass Counters 2 x Fluorescent Tube Lights in front of stand walkway





4.5m of Shell Panels across back of stand 41 Shell scheme (2.5m on one side) STAMPEX INTERNATIONA