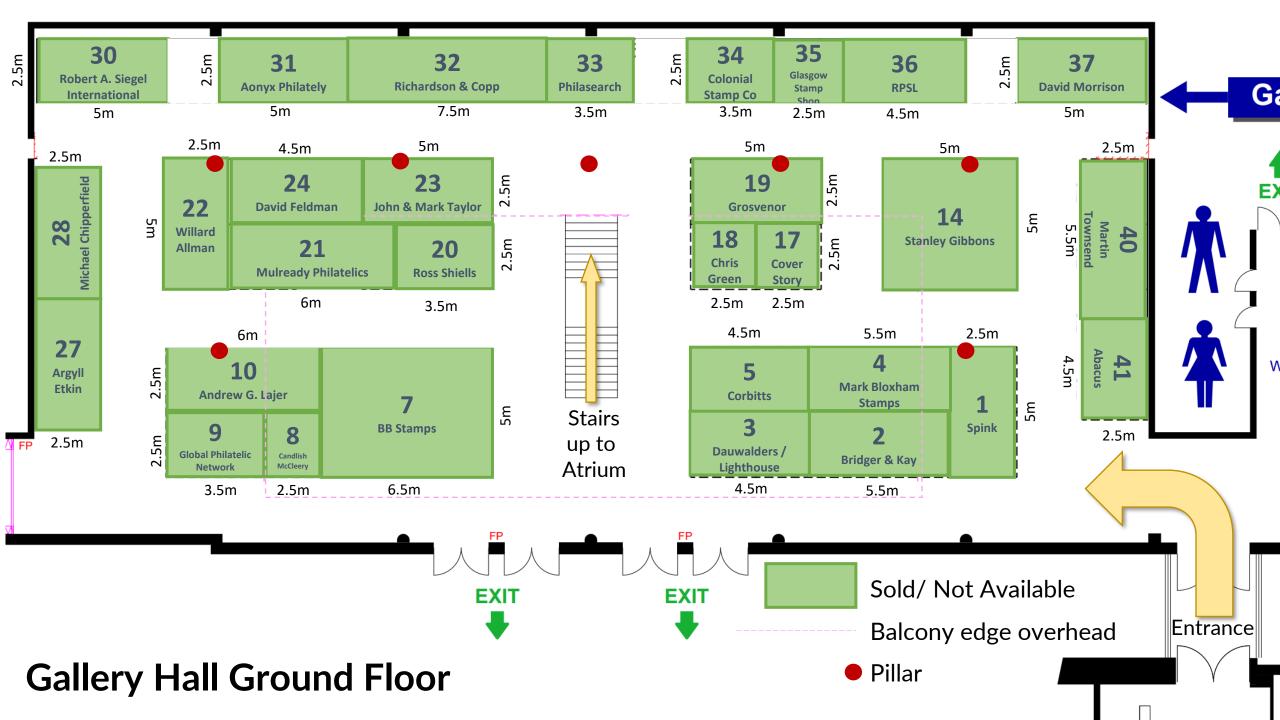

on sides























No Shell Scheme against back wall. Shell scheme (2.5m on one side)





3.5m x 2.5 stand **PHILASEARCH** 



No Shell Scheme against back wall. 34 Shell scheme (2.5m on one side) Flap 3.5m x 2.5 stand **COLONIAL STAMP** Chairs COMPANY 1m Glass Counters CORNER 2 x Fluorescent Tube Lights in front of stand walkway



36 No Shell Scheme against back wall. Shell scheme (2.5m on one side) STAMPEX INTERNATIONAL 4.5m x 2.5 Design TBC stand RPSL Chairs CORNER 1m Glass Counters 2 x Fluorescent Tube Lights in front of stand walkway





4.5m of Shell Panels across back of stand 41 Shell scheme (2.5m on one side) STAMPEX INTERNATIONAL 4.5m x 2.5 stand ABACUS **AUCTIONS** Chairs walkway 1m Glass Counters Flap 3 x Fluorescent Tube Lights in front of stand walkway











Stools permitted

**Gallery Hall Atrium** 

• Pillar

## **Gallery Bays**

- Gallery Bays are Table Format
- 6 client facing table and 2 backing tables, and 14 chairs per Gallery Bay with strip lighting as standard
- G6 Design is a custom build.