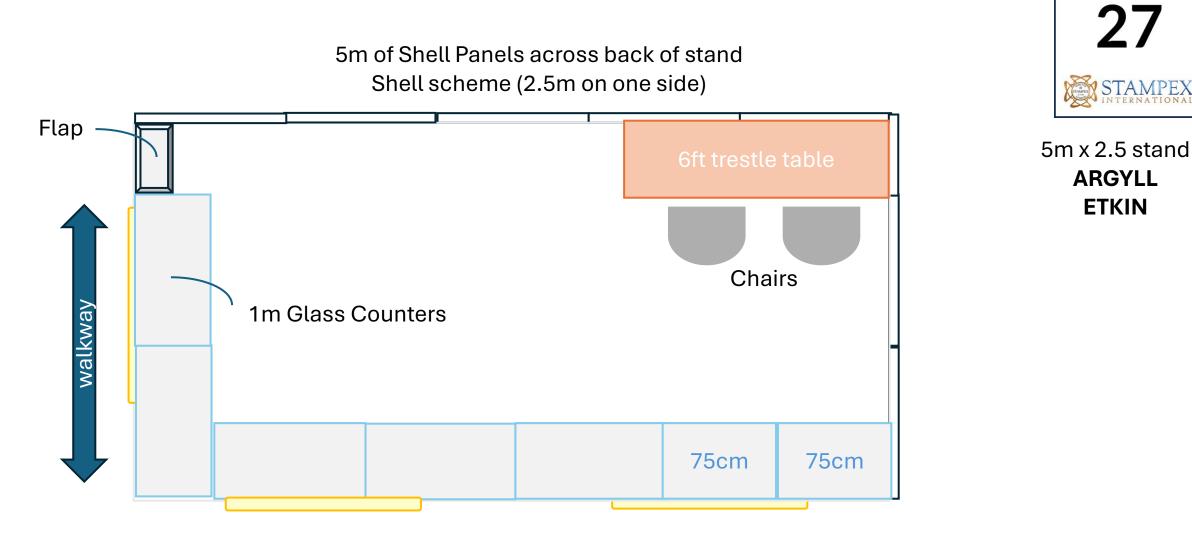

## Stand Design Formats Last updated 30<sup>th</sup> July 2024

(Floor plan at end of document)

## Or more open plan design? 5 x 1m Shell Panels across back of stand No shell scheme on sides 1m Glass Counters 5m x 2.5 stand **SPINK** Flap Chairs walkway walkway pillar 4 x Fluorescent Tube Lights surrounding stand

















## Or more open plan design?





Shell scheme (2.5m on one side)









5 x 1m Shell Panels across back of stand No shell scheme on sides























No Shell Scheme against back wall. Shell scheme (2.5m on one side)





3.5m x 2.5 stand **PHILASEARCH** 



No Shell Scheme against back wall. 34 Shell scheme (2.5m on one side) Flap 3.5m x 2.5 stand **COLONIAL STAMP** Chairs COMPANY 1m Glass Counters CORNER 2 x Fluorescent Tube Lights in front of stand walkway



36 No Shell Scheme against back wall. Shell scheme (2.5m on one side) STAMPEX INTERNATIONAL 4.5m x 2.5 Design TBC stand RPSL Chairs CORNER 1m Glass Counters 2 x Fluorescent Tube Lights in front of stand walkway





4.5m of Shell Panels across back of stand 41 Shell scheme (2.5m on one side) STAMPEX INTERNATIONAL 4.5m x 2.5 stand ABACUS **AUCTIONS** Chairs walkway 1m Glass Counters Flap 3 x Fluorescent Tube Lights in front of stand walkway











Stools permitted